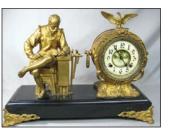

ART: Outstanding bronze art roundel with horse; "Cabin Scene" by H Wenrgreen; "Favorite of the Harem" by J Delarmo; Civil War painting by MI artist Irwin Bacon; Framed Currier & Ives prints; Oils by Michigan artists M Matner and P Koster; Bronze sculptures by J Clara, F Gornik; Antique pre-1900 hand-tinted prints; Vintage horse racing prints; Western-themed desk bronzes; Antique pastel by O Arnold; Impressionist mountain scene by L Davis...Visit our website for late additions. ANTIQUES & ADVERTISING: Six Frank Lloyd Wright style barrel chairs; Walnut burled desk with bookcase top; Antique stacking bookcase; Davenport writing desk; Paddles by AE Keech; Antique rocking horse; Diamond Dye cabinet; Framed bronze ship plaque; Framed Home Crest advertising; Vintage Coke advertising; Movie prints; Marvels Christmas cigarette carton; New Haven statue, mantle, steeple, and advertising clocks; Clocks by Seth Thomas, Gilbert, and Ansonia clocks; Antique tinware including tole-painted deed boxes and trays, tin cabinet, cookie cutters, coffee and teapots, etc.;