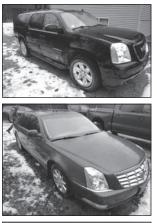

#### LOADER/BACKHOE \* VEHICLES \* MOTORCYCLE \* FISHING BOAT \* SLOT CARS HOUSEHOLD \* TOOLS

**TRACTOR:** 1982 Case 580D Construction King, Front Loader, Extend-A-Hoe; **VEHICLES:** 2011 Cadillac, 94,168 Miles, 'Rebuilt Salvage Title', Runs/Drives; 2010 GMC Yukon XL, SLT, 159,556 Miles, 5.3L Runs/Drives; Misc. Parts/ Tires/Wheels; Scrap Metal; 1973 Yamaha 125 Motorcycle, 1735 Miles; 212cc Go-Kart; **FISHING/BOATING:** 16.5ft Aluminum Fishing Boat on Trailer w/3 Mtd Swivel Seats & Mercury 25hp Outboard; Aluminum Canoe; Wake Board; Water Tubes; Water Skis; Fishing Goods; **HOUSEHOLD:** Kitchen Refrigerator; Whirlpool Gas Stove; Whirlpool Dish Washer; Whirlpool Front Loader Washer & LP Gas Dryer; Oak Kitchen Table; (7) Leather Kitchen Rolling Chairs; Cosco