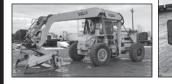

#### LOADER/BACKHOE \* VEHICLES \* MOTORCYCLE \* FISHING BOAT \* SLOT CARS HOUSEHOLD \* TOOLS

**TRACTOR:** 1982 Case 580D Construction King, Front Loader, Extend-A-Hoe; **VEHICLES:** 2011 Cadillac, 94,168 Miles, 'Rebuilt Salvage Title', Runs/Drives; 2010 GMC Yukon XL, SLT, 159,556 Miles, 5.3L Runs/Drives; Misc. Parts/ Tires/Wheels; Scrap Metal; 1973 Yamaha 125 Motorcycle, 1735 Miles; 212cc Go-Kart; **FISHING/BOATING:** 16.5ft Aluminum Fishing Boat on Trailer w/3 Mtd Swivel Seats & Mercury 25hp Outboard; Aluminum Canoe; Wake Board; Water Tubes; Water Skis; Fishing Goods; **HOUSEHOLD:** Kitchen Refrigerator; Whirlpool Gas Stove; Whirlpool Dish Washer; Whirlpool Front Loader Washer & LP Gas Dryer; Oak Kitchen Table; (7) Leather Kitchen Rolling Chairs; Cosco