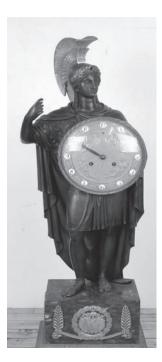

By Susan Emerson Nutter

CLEVELAND, Ohio — Mars, the Roman God of War, kept bidders on their toes at an auction conducted by Rachel Davis Fine Arts.

The top lot of the day was a very fine French bronze figural clock featuring Mars. The figure sat atop a red marble base with the 8-day time and strike t timepiece having strike round movement. The circa 1860 clock was 33 inches high and sold for \$29,000 (est. \$1,000-\$2,000). Prices do not binclude the 25 percent buyer's premium. "A dealer in a

Wellington, Ohio,

cataloged the clocks for me, but apparently the value in this item was the bronze. It may have been cast by Barbidieene," Rachel Davis explains. "T found similar clocks, but nothing that quite matched. We had seven phone bidders as well as lots of action on the other platforms. It sold