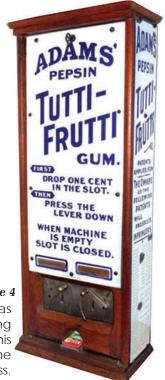

The earliest gum vending machines, circa 1888, were for stick gum. According to Mary Bellis, an expert on the history of

gum vending machines, the first Thomas Adams Gum Company gum vending machines were installed on the elevated subway platforms in New York City. These early machines only sold two types of gum —Black Jack and Tutti-Fruiti. In 1907, Thomas Adams offered America its first gumball machines where, for 1¢, a child could purchase a round piece of gum, a gum-

#### See Gumballs page 4

Right: Highly sought after, Thomas Adams Gum Company gum vending machine that sold Tutti-Fuiti gum. This machine started the vending machine business.