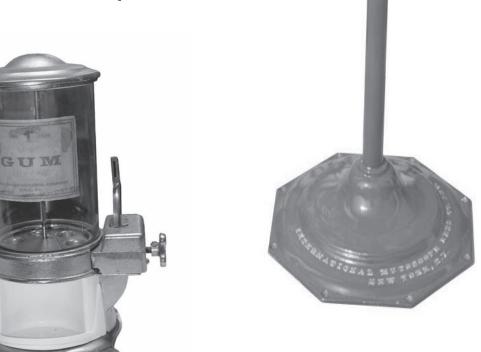

# Gumball machines provided a lot of fun for a penny

#### BY LARRY LEMASTERS

There was a day when every store, train station, subway platform, restaurant, cab stand, tourist attraction, and gas station you entered had at least one  $1\phi$ gumball machine, and some places had entire rows of these gum-dispensing machines.

As the name suggests, a  $1 \notin$  gumball machine is a type of bulk vending machine that dispenses gumballs for a penny each. These machines did not use electricity, depending on gravity to dispense a gumball, which rolled down the chute.

Most gumball machines consist of a clear sphere, originally made of glass, which is filled with multi-colored gumballs. The spheres showed off the machine's colorful and tasty contents and kept the gum fresh for long periods of time. Some gumball machines were created to sit on countertops, but the majority of these machines were free standing, with the sphere sitting on top of a metal base. A coin, usually a penny, is inserted into the base and a chrome handle is turned clockwise for an entire 360°. As the handle is turned, the penny disappears into the base of the vending machine and a gumball is dispensed into a chute at the bottom of the vending machine. A child would lift the metal door, a hanging flap that covered the chute, to retrieve his or her gumball.

The earliest gum vending machines, circa 1888, were for stick gum. According to Mary Bellis, an expert on the history of

gum vending machines, the first Thomas Adams Gum Company gum vending machines were installed on the elevated subway platforms in New York City. These early machines only sold two types of gum —Black Jack and Tutti-Fruiti. In 1907, Thomas Adams offered America its first gumball machines where, for 1¢, a child could purchase a round piece of gum, a gum-

Left: Vintage Carousel gumball machine that was offered on eBay for \$150.

**Right:** Beautiful, new but old-fashioned designed 1¢ counter top gumball vend ing machine with fire engine red pain that is value at \$100. ba fla Com of c mao dur Dej

#### See Gumballs page 4

Right: Highly sought after, Thomas Adams Gum Company gum vending machine that sold Tutti-Fuiti gum. This machine started the vending machine business.