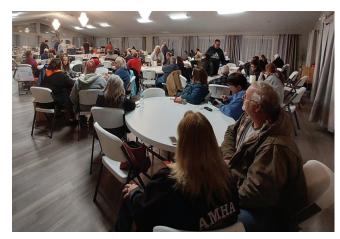

> Left: Once Covid restrictions began to ease and the weather turned colder the auctions moved inside.

**Above:** Ringman Ryan Hager displays the current items auctioneer Aaron Warner sells to the crowd attending FoxView's Tailgate Auction.

was well received and attended but the startup costs defeated the purpose; until they began hosting Tailgate Auctions.

Their wedding/reception venue parking lot is where they decided to host their first Tailgate Auction which attracted five sellers attracted from flyers the Warner's hung around town. Around a dozen buyers came to watch and possibly buy what the five cars held inside.