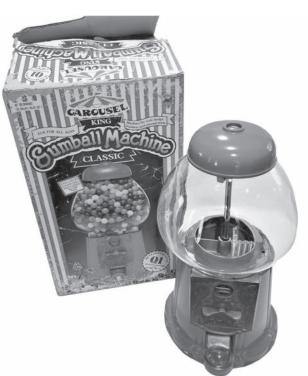

Left: Vintage Carousel gumball machine that was offered on eBay for \$150.

**Right:** Beautiful, new but old-fashioned designed 1¢ counter top gumball vend ing machine with fire engine red pain that is value at \$100. ba fla Com of c mao dur Dej