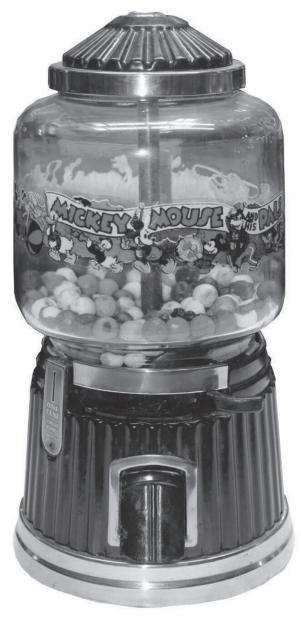

**Below:** Mickey Mouse and His Pals" 1¢ gumball machine from 1938 that was produced by Pals Hamilton Enterprises and is valued at \$3,400.

**Above:** Early Pulvers' "Chewing Gum" vending machine.

**Above:** King Classic "Carousel" 1¢ gumball vending machine that was made in 193 and is valued at \$50 with original box.