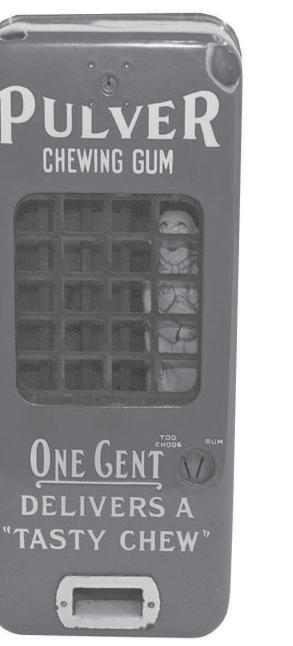

**Below:** Mickey Mouse and His Pals" 1¢ gumball machine from 1938 that was produced by Pals Hamilton Enterprises and is valued at \$3,400.

**Above:** Early Pulvers' "Chewing Gum" vending machine.

**Above:** King Classic "Carousel" 1¢ gumball vending machine that was made in 193 and is valued at \$50 with original box.