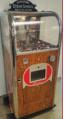

The earliest gum vending machines, circa 1888, were for stick gum. According to Mary Bellis, an expert on the history of

gum vending machines, the first Thomas Adams Gum Company gum vending machines were installed on the elevated subway platforms in New York City. These early machines only sold two types of gum —Black Jack and Tutti-Fruiti. In 1907, Thomas Adams offered America its first gumball machines where, for 1¢, a child could purchase a round piece of gum, a gum-

#### See Gumballs page 4

Right: Highly sought after, Thomas Adams Gum Company gum vending machine that sold Tutti-Fuiti gum. This machine started the vending machine business.